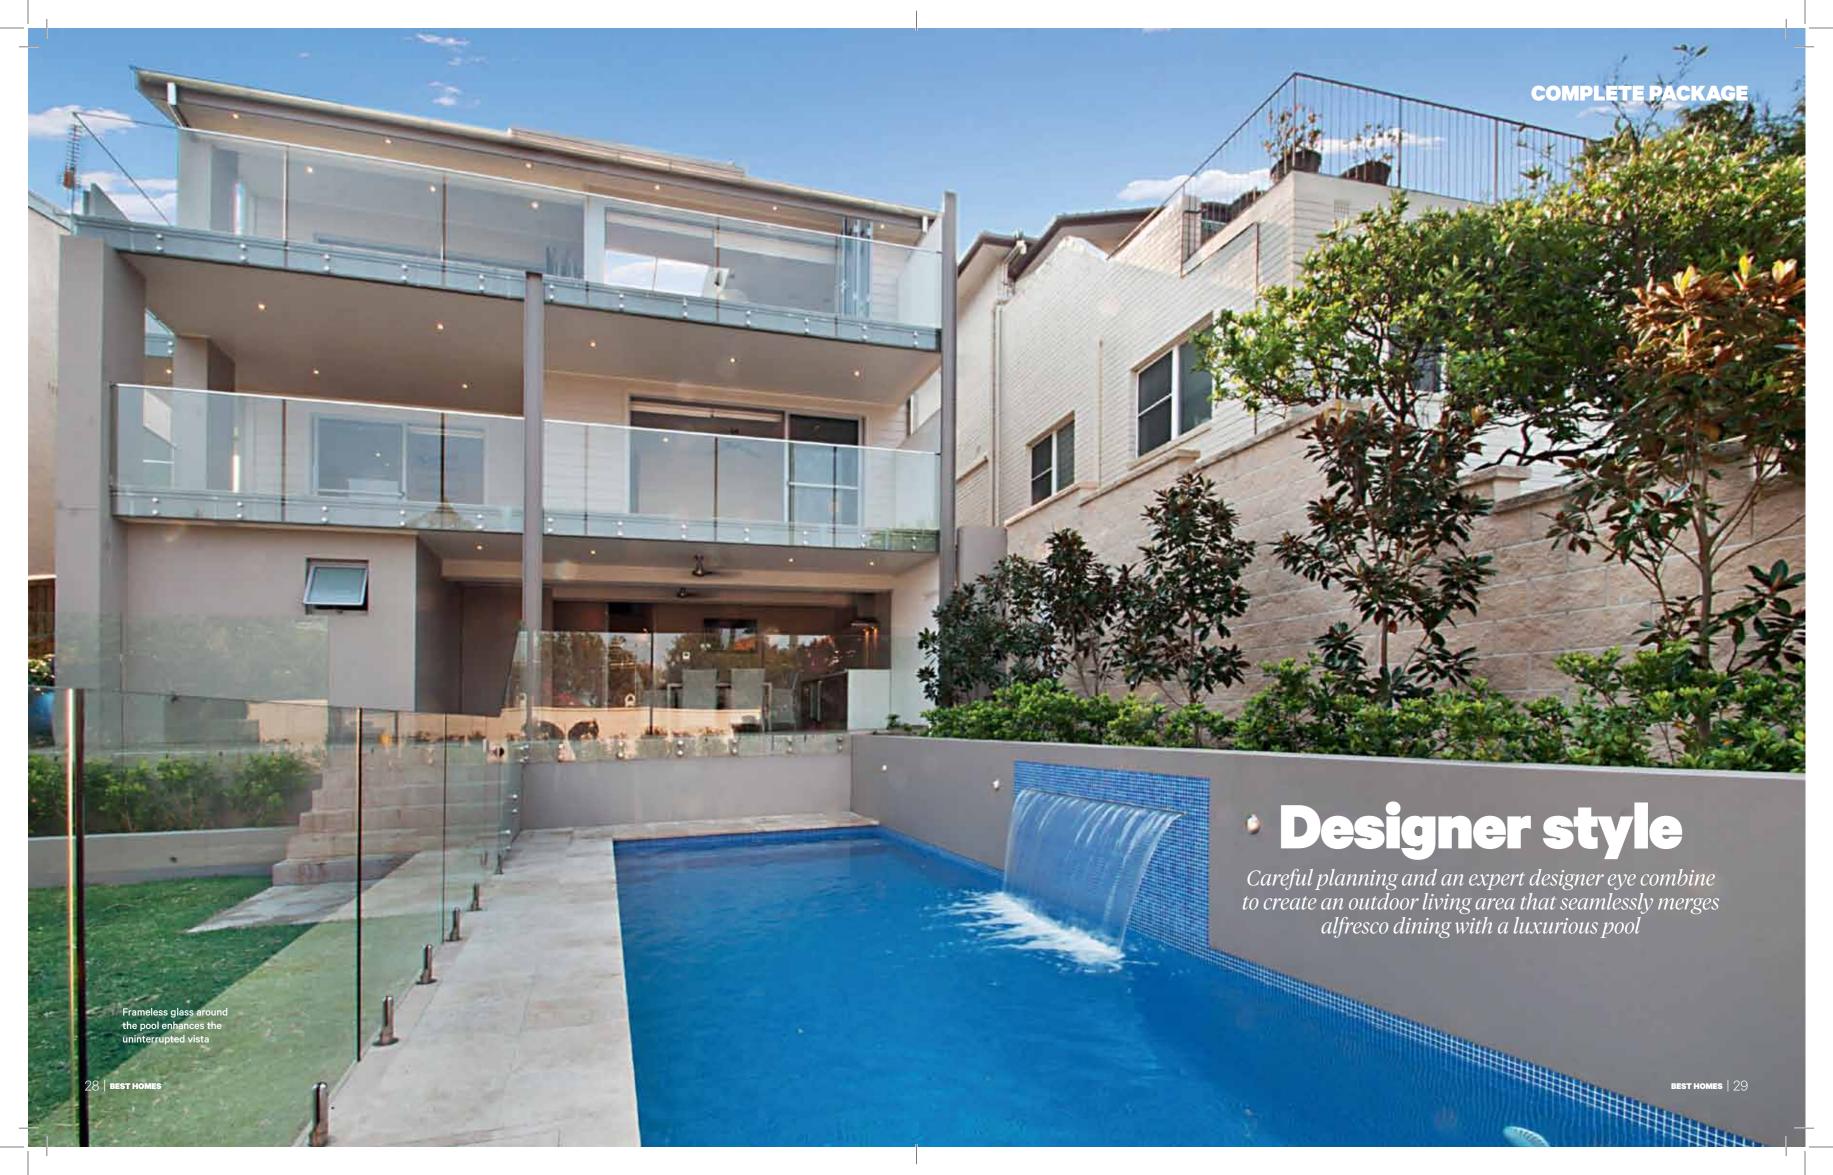

## **COMPLETE PACKAGE**

ot only did Design Pools successfully create this pool and outdoor living area, the company also undertook the complete home renovation. The result is a project that clearly demonstrates Design Pools' devotion to the construction of high-quality pools and landscapes that cater to clients' everyday needs.

By incorporating an alfresco into the design, the company maximised room for the pool and provided shade around the dining area to ensure the space can be used all year round.

The elevated alfresco features an outdoor kitchen complete with barbecue, sink and drinks fridge. The alfresco offers an unimpeded view of the pool, allowing adults to supervise children, while at the same time, providing a perfect outlook of the entire yard. Glass fencing surrounding the pool not only fulfils safety requirements, but also enhances the uninterrupted vista.

Completing the impressive aesthetic, Design Pools laid travertine paving throughout the alfresco and around the pool. The striking light colour of the tiles complements the pool's blue interior, ensuring it's the focal point of the backyard.

The clean layout and cohesive aesthetic demonstrates Design Pools' skills in creating not only sophisticated outdoor living areas, but also building exceptional pools and constructing the finest landscapes.