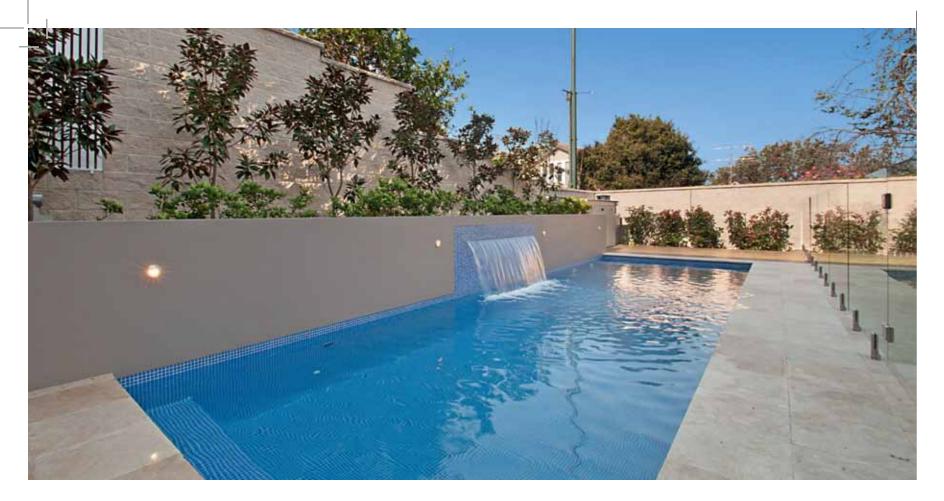

Completing the impressive aesthetic, Design Pools laid travertine paving throughout the alfresco and around the pool. The striking light colour of the tiles complements the pool's blue interior, ensuring it's the focal point of the backyard.

## more info?

Design Pools

0418 212 993 (Brian), 0425 352 365 (David)

**OPPOSITE PAGE TOP** The light colour of the travertine complements the pool's blue interior

## **OPPOSITE PAGE BOTTOM** The

outdoor kitchen is a sophisticated space **ABOVE** The elevated alfresco features a full outdoor kitchen, so that the space can be utilised year round

**LEFT** The beautiful water feature is a striking addition to the space