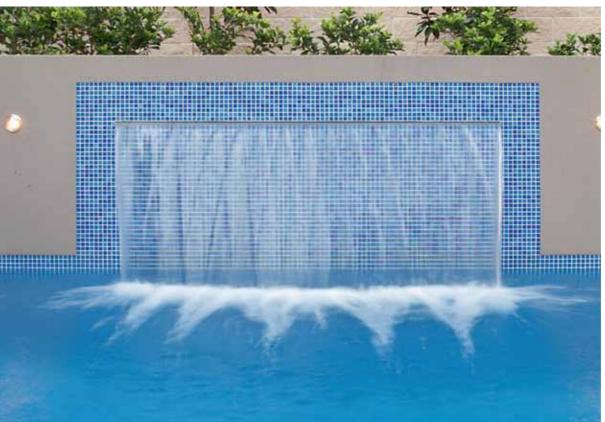

## **OPPOSITE PAGE BOTTOM** The

outdoor kitchen is a sophisticated space **ABOVE** The elevated alfresco features a full outdoor kitchen, so that the space can be utilised year round

**LEFT** The beautiful water feature is a striking addition to the space