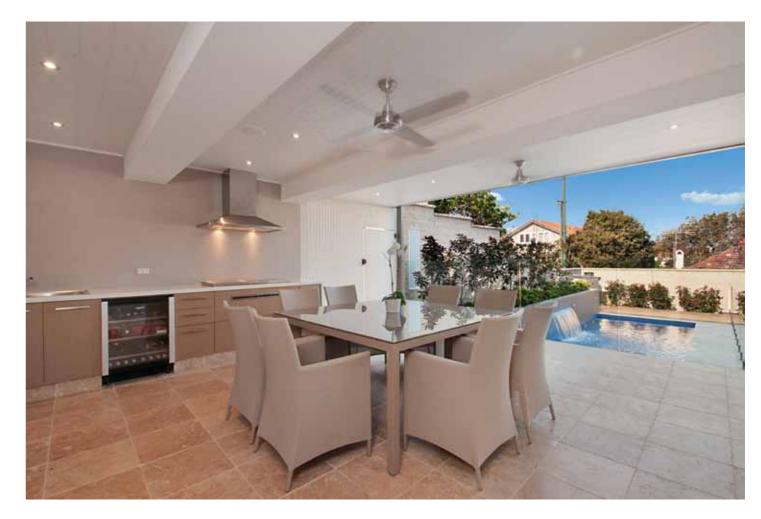

By incorporating an alfresco into the design, the company maximised room for the pool and provided shade around the dining area to ensure the space can be used all year round.

The elevated alfresco features an outdoor kitchen complete with barbecue, sink and drinks fridge. The alfresco offers an unimpeded view of the pool, allowing adults to supervise children, while at the same time, providing a perfect outlook of the entire yard. Glass fencing surrounding the pool not only fulfils safety requirements, but also enhances the uninterrupted vista.

## **OPPOSITE PAGE BOTTOM** The

outdoor kitchen is a sophisticated space **ABOVE** The elevated alfresco features a full outdoor kitchen, so that the space can be utilised year round

**LEFT** The beautiful water feature is a striking addition to the space